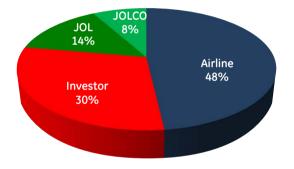

### PORTFOLIO VOLUME SPLIT BY PRODUCT TYPE

| Air Asia Zest    | 1  | A320-200          | Operating Lease Debt |
|------------------|----|-------------------|----------------------|
| Avion Express    | 2  | A320-200          | Operating Lease Debt |
| Bangkok Air      | 1  | A320-200          | Operating Lease Debt |
| Cargolux         | 1  | Genx-2B67 engine  | Secured Term Loan    |
| CHC              | 1  | EC225s Helicopter | Operating Lease Debt |
| China Eastern    | 1  | B737-800          | Jolco Debt           |
|                  | 7  | A320-200          | Jolco Debt           |
| Delta            | 2  | B777-200LR        |                      |
|                  | 5  | B737-700          | Secured Term Loan    |
| easyJet          | 3  | A319              | Secured Term Loan    |
| Europe Airpost   | 1  | B737-700          | Operating Lease Debt |
| flydubai         | 3  | B737-800          | Operating Lease Debt |
| Garuda           | 3  | A320-200          | Operating Lease Debt |
| Germania         | 2  | A319-100          | Operating Lease Debt |
| Hainan           | 1  | B737-800          | Operating Lease Debt |
| Indigo           | 1  | A320-200          | Operating Lease Debt |
| Interjet         | 9  | CFM56 engine      | Secured Term Loan    |
| Jeju Air         | 2  | B737-800          | Operating Lease Debt |
| Jet Airways      | 2  | B777-300ER        | Secured Term Loan    |
| Jet2             | _1 | B737-800          | Operating Lease Debt |
| jetBlue          | 1  | A320-200          | Operating Lease Debt |
| Korean Air       | 2  | GEnx-2B engine    | Secured Term Loan    |
|                  | _1 | GP7271            |                      |
| Monarch          | 1  | A320-200          | Operating Lease Debt |
| PAL              | 3  | A321-200          | Secured Term Loan    |
| Peach            | _1 | A320-200          | Operating Lease Debt |
| PT Lion          | 6  | ATR72-600         | Operating Lease Debt |
| Republic Airways | 1  | EMB170            | Secured Term Loan    |
|                  | 6  | EMB175            |                      |
| Skymark          | 4  | B737-800          | Operating Lease Debt |
| Sun Express      | 2  | B737-800          | Operating Lease Debt |
| TAM              | 6  | A320-200          | Operating Lease Debt |
| TAP              | 1  | A319-100          | Operating Lease Debt |
| Thomas Cook      | 2  | A321-200          | Operating Lease Debt |
|                  |    |                   |                      |