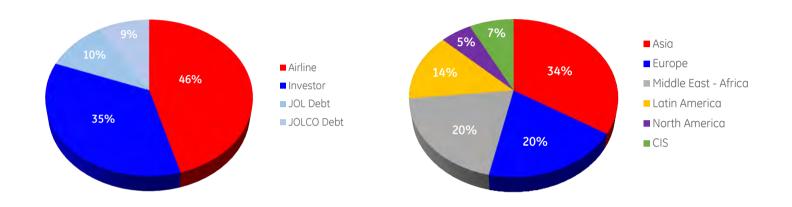

## PORTFOLIO SPLIT BY PRODUCT TYPE PORTFOLIO SPLIT BY REGION

March 2018

\$343,200,000 Secured Term Financing

AirFinance Deal of the Year Award in Asia 2018

Secured by

Sixteen Boeing B737-900ER

Provided by

Cathay United Bank Korean Development Bank PK AirFinance