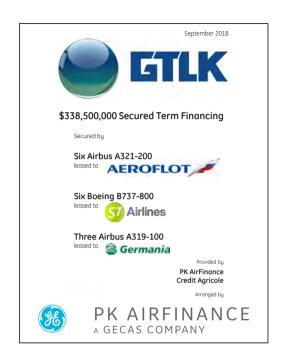

# KEY TRANSACTIONS

- December 2016

EUR186,318,000 Term Financing

Secured bu

Three Airbus A330-300 Equipped with 6 CF6-80E1A3 Engines

Provided by

PK AIRFINANCE
A GECAS COMPANY

as Arranger, Security Trustee, Agent and Lender